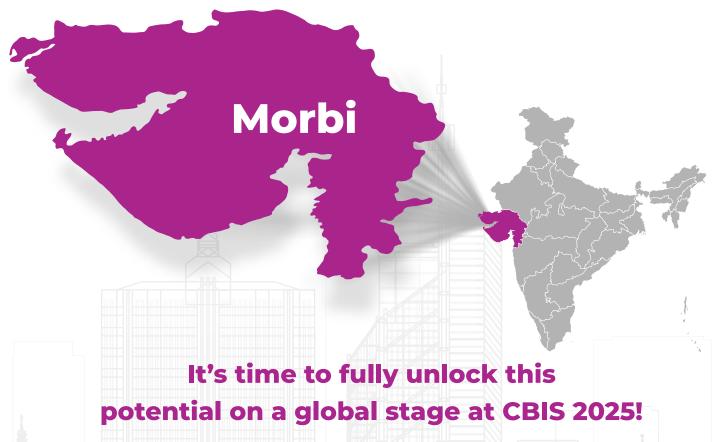

## Ceramic Industry in India

Morbi: The Beating Heart of India's Ceramic tile Industry

Nestled in Gujarat's Saurashtra region, is the powerhouse driving India's status as the world's second-largest producer of ceramic tiles. Home to over **1,500 tile factories** producing more than **80% of India's ceramics**, this vibrant district blends tradition with modernity. By combining centuries-old craftsmanship with state-of-the-art technology, Morbi delivers everything from vitrified tiles to porcelain slabs. Despite its scale and impact, the region remains an unexplored world of opportunities for innovation, investment, and collaboration.

### It's time to unleash India's business potential into the world at CBIS 2025!